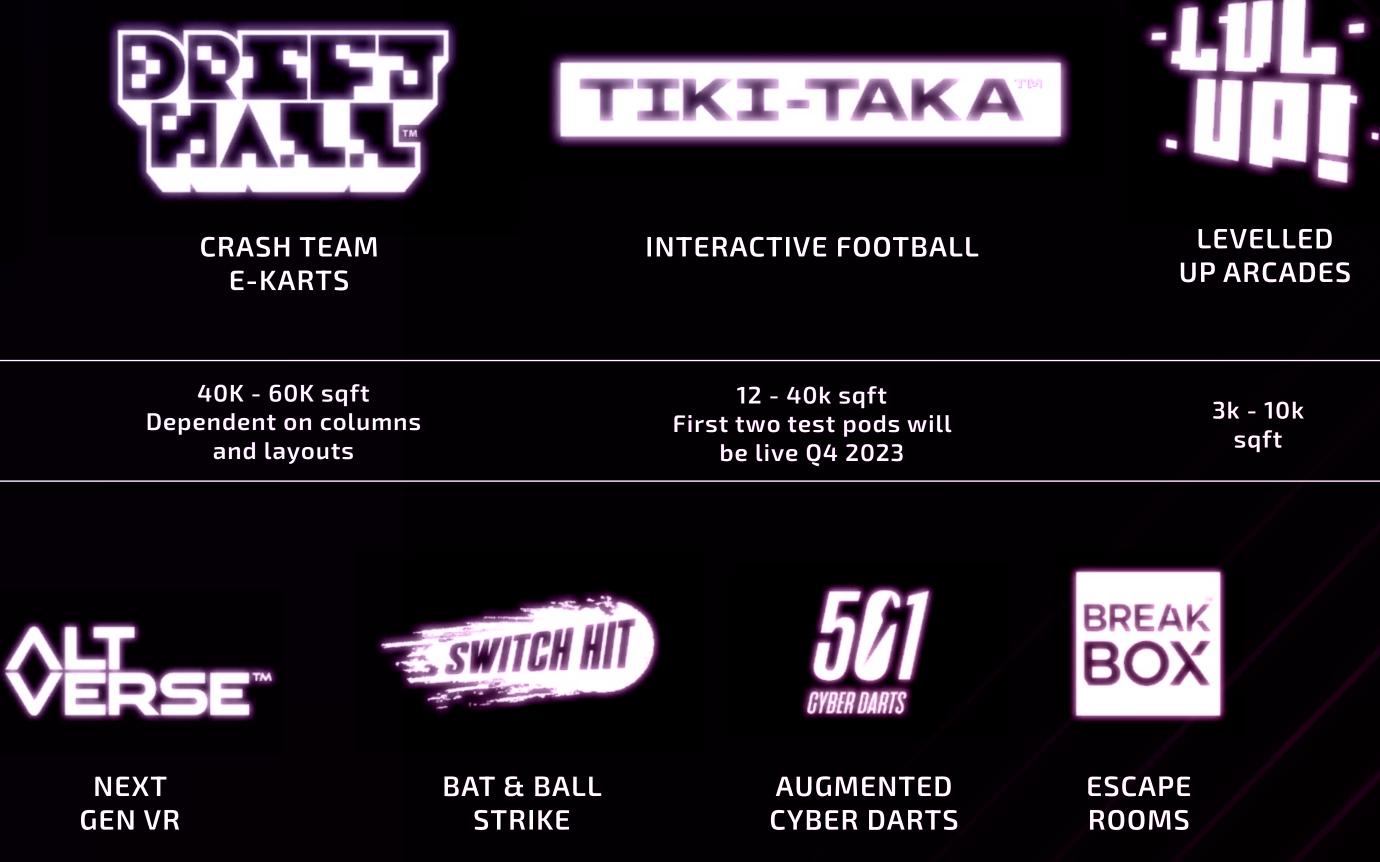

## **LEVEL X** A CURATED OFFER OF THE BELOW GAMES

**GLOWED UP** BOWLING

15k - 40k

sqft

POOL HALL