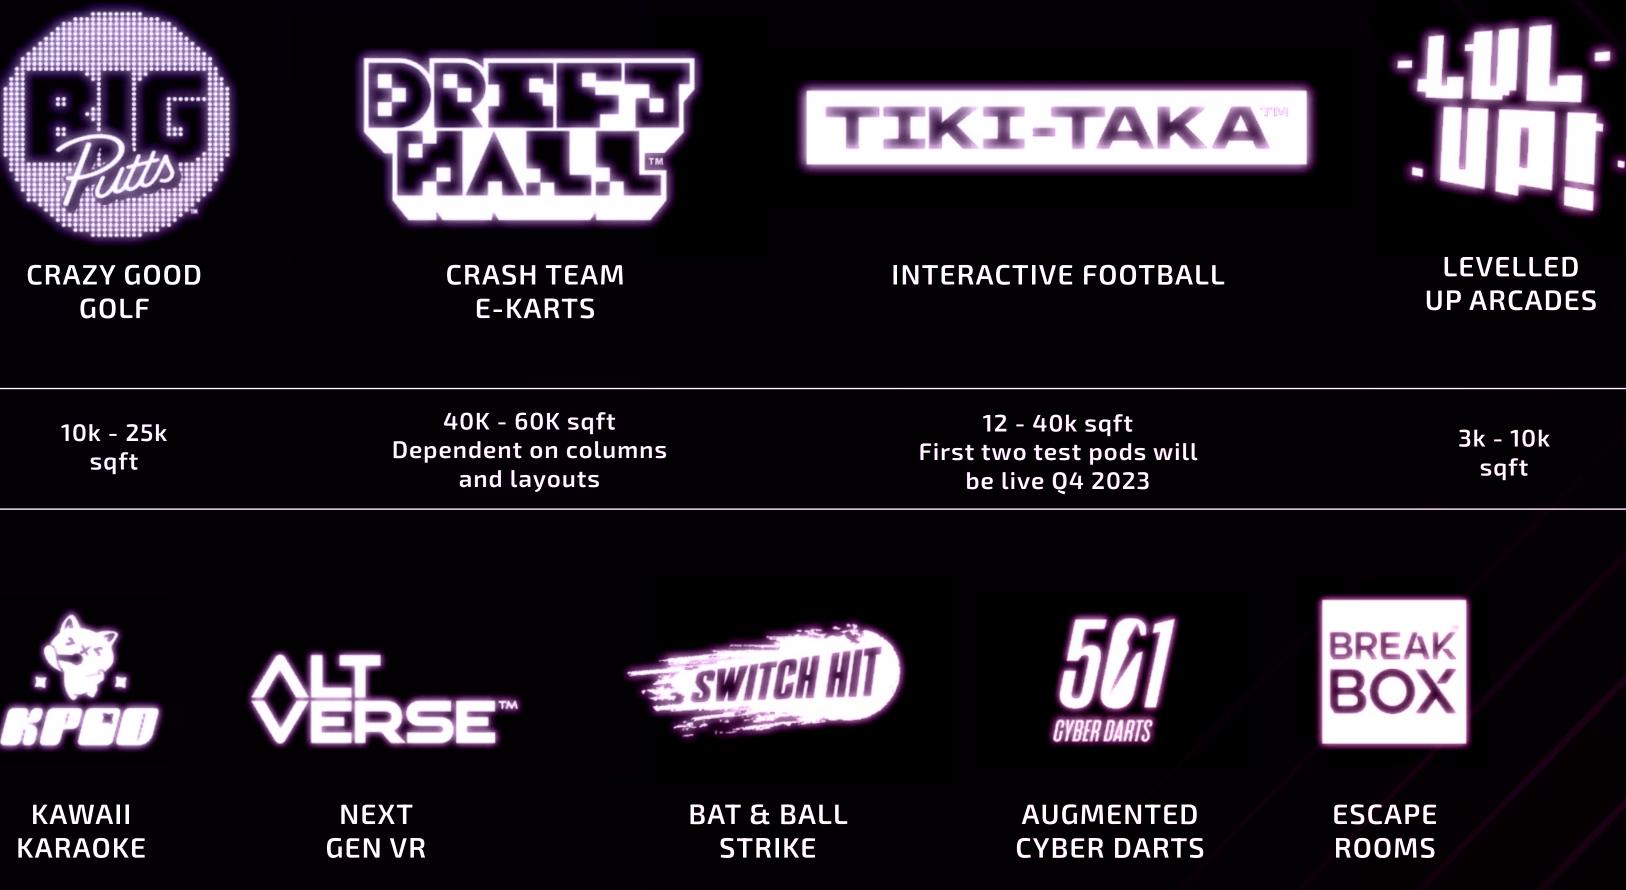

## **LEVEL X** A CURATED OFFER OF THE BELOW GAMES

**GLOWED UP** BOWLING

15k - 40k

sqft

POOL HALL